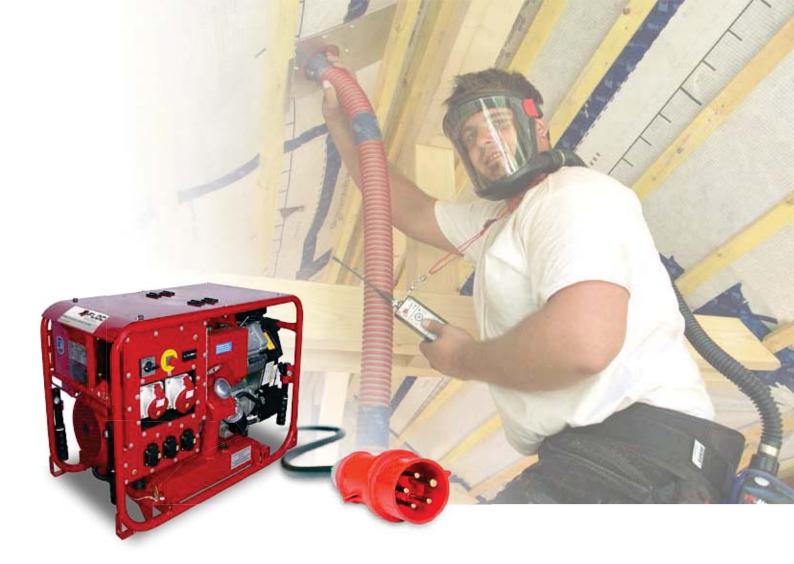

# **Power Generators**

Stable Voltage Supply in every Situation !

- Ideal for use with blowing machines
- Compact and low noise
- Power independence on building sites

# Our generators are specially designed to meet the requirements of insulation blowing specialists. These devices stand out for their high voltage stability of +/- 1 %, and up to 4 times higher initial current.

This is achieved with the state-of-the-art motor. The power generators are small and so take up little space in your vehicle. They also feature only IP54 protection class, high-quality electrical components which can withstand dust and water splashes. These generators have been tested extensively to ensure they ful I all requirements for operation with established blowing machines and equipment.