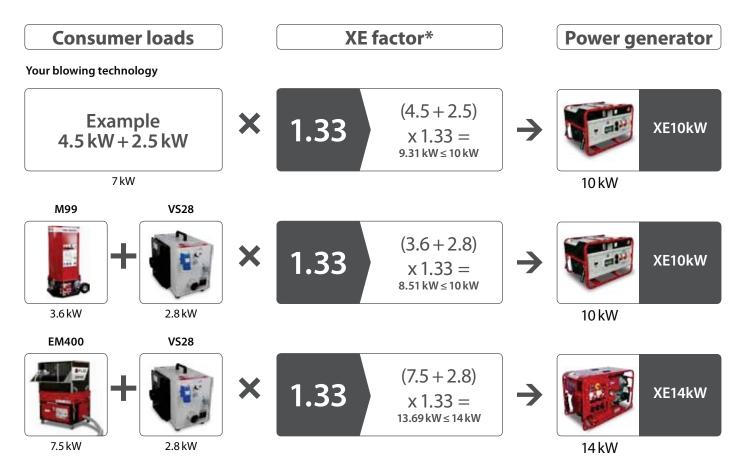

#### Calculate your minimum requirements and choosing the right device

Use the XE factor of 1.33 for calculating your minimum requirements and to work out which is the right device for you (see calculation examples below). Frictionless operation and professional service are a given with the X-Floc generators.

### **Calculation examples:**

\* XE factor: Multiply the sum of your rated power with the XE factor 1.33 to calculate your power needs.